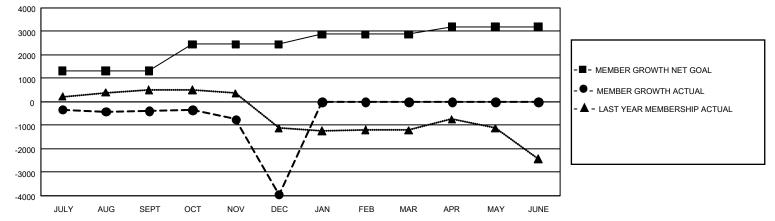

## GMT MONTHLY MEMBERSHIP PROGRESS REPORT Results as of: 12/31/2019

GMT Constitutional Area 6, Group L

REPORT DOES NOT INCLUDE CLUBS IN UNDISTRICTED AREAS.

| Clubs                 |               |           |               | Members               |                        |                         |                                                    |  |
|-----------------------|---------------|-----------|---------------|-----------------------|------------------------|-------------------------|----------------------------------------------------|--|
| RESULTS FOR 2019-2020 |               |           |               | RESULTS FOR 2019-2020 |                        |                         |                                                    |  |
| QUARTER               | NEW CLUB GOAL | NEW CLUBS | DROPPED CLUBS | QUARTER MEM           | BER GROWTH NET<br>GOAL | MEMBER GROWTH<br>ACTUAL | DROPPED<br>MEMBERS ACTUAL<br>(including transfers) |  |
| JULY/AUG/SEPT         | 78            | 2         | 2             | JULY/AUG/SEPT         | 3,975                  | 770                     | 1,045                                              |  |
| OCT/NOV/DEC           | 24            | 1         | 26            | OCT/NOV/DEC           | 3,375                  | 296                     | 3,836                                              |  |
| JAN/FEB/MAR           | 21            | 0         | 0             | JAN/FEB/MAR           | 1,275                  | 0                       | 0                                                  |  |
| APR/MAY/JUNE          | 6             | 0         | 0             | APR/MAY/JUNE          | 975                    | 0                       | 0                                                  |  |