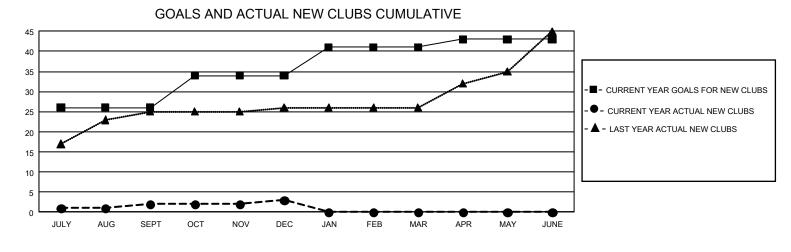

## GMT MONTHLY MEMBERSHIP PROGRESS REPORT Results as of: 12/31/2019

GMT Constitutional Area 6, Group L

REPORT DOES NOT INCLUDE CLUBS IN UNDISTRICTED AREAS.

| Clubs                 |               |           |               | Members               |                        |                         |                                                    |  |
|-----------------------|---------------|-----------|---------------|-----------------------|------------------------|-------------------------|----------------------------------------------------|--|
| RESULTS FOR 2019-2020 |               |           |               | RESULTS FOR 2019-2020 |                        |                         |                                                    |  |
| QUARTER               | NEW CLUB GOAL | NEW CLUBS | DROPPED CLUBS | QUARTER MEM           | BER GROWTH NET<br>GOAL | MEMBER GROWTH<br>ACTUAL | DROPPED<br>MEMBERS ACTUAL<br>(including transfers) |  |
| JULY/AUG/SEPT         | 78            | 2         | 2             | JULY/AUG/SEPT         | 3,975                  | 770                     | 1,045                                              |  |
| OCT/NOV/DEC           | 24            | 1         | 26            | OCT/NOV/DEC           | 3,375                  | 296                     | 3,836                                              |  |
| JAN/FEB/MAR           | 21            | 0         | 0             | JAN/FEB/MAR           | 1,275                  | 0                       | 0                                                  |  |
| APR/MAY/JUNE          | 6             | 0         | 0             | APR/MAY/JUNE          | 975                    | 0                       | 0                                                  |  |